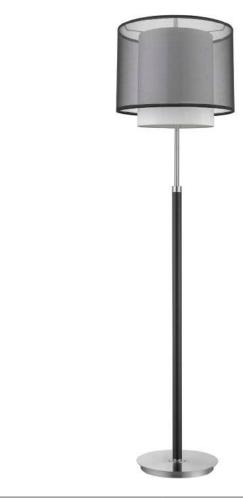

## **BF7134 ROOSEVELT FLOOR LAMP**

| Description:      | Roosevelt floor lamp            |  |
|-------------------|---------------------------------|--|
| Finish:           | Espresso/brushed nickel         |  |
| Dimensions:       | 62″ H x 15.5″ W                 |  |
| Bulbs:            | 1 x 100W                        |  |
| Sockets:          | 120V E26 base                   |  |
| Shade:            | Smoke gray/shantung two<br>tier |  |
| Installed Weight: | 13 lbs.                         |  |
| Certification:    | c UL                            |  |

| Material:              | Steel and fabric   |
|------------------------|--------------------|
| Glass:                 | NA                 |
| Back Plate Dimensions: | NA                 |
| Mounting Holes:        | NA                 |
| Switch:                | 3-way metal switch |
| Cord:                  | Silver, 8' plug-in |
| Dimmable:              | Yes                |