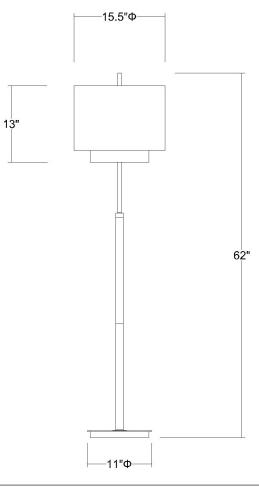

## **BF7134 ROOSEVELT FLOOR LAMP**

| Description:      | Roosevelt floor lamp            |  |
|-------------------|---------------------------------|--|
| Finish:           | Espresso/brushed nickel         |  |
| Dimensions:       | 62″ H x 15.5″ W                 |  |
| Bulbs:            | 1 x 100W                        |  |
| Sockets:          | 120V E26 base                   |  |
| Shade:            | Smoke gray/shantung two<br>tier |  |
| Installed Weight: | 13 lbs.                         |  |
| Certification:    | c UL                            |  |

| Material:              | Steel and fabric   |
|------------------------|--------------------|
| Glass:                 | NA                 |
| Back Plate Dimensions: | NA                 |
| Mounting Holes:        | NA                 |
| Switch:                | 3-way metal switch |
| Cord:                  | Silver, 8' plug-in |
| Dimmable:              | Yes                |