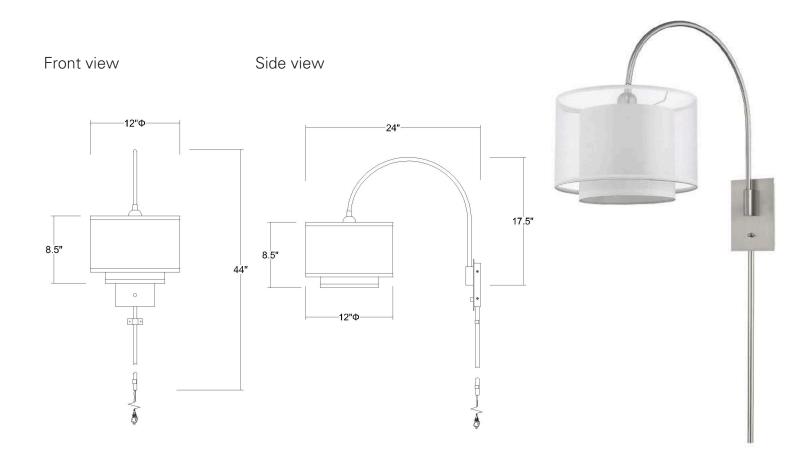

## **BW7155 BRELLA SWIVEL WALL LAMP**

|                   |                          | _   |
|-------------------|--------------------------|-----|
| Description:      | Brella swivel wall lamp  | Ma  |
| Finish:           | Brushed nickel           |     |
| Dimensions:       | 44" H x 12" W x 24" ext. | Ba  |
|                   | Height on center: 17.5"  | Мо  |
| Bulbs:            | 1 x 75W                  | Sw  |
| Sockets:          | 120V E26 base            | Со  |
| Shade:            | Sheer snow/shantung two  | _   |
|                   | tier                     |     |
| Installed Weight: | 4.85 lbs.                | Dir |
| Certification:    | c UL                     |     |
|                   |                          | _   |

| Material:              | Fabric and steel                                        |
|------------------------|---------------------------------------------------------|
| Glass:                 | NA                                                      |
| Back Plate Dimensions: | 4.25" × 6"                                              |
| Mounting Holes:        | NA                                                      |
| Switch:                | Metal rotate on/off                                     |
| Cord:                  | Silver, 8' plug-in<br>(24" cord wall cover<br>included) |
| Dimmable:              | Yes                                                     |
|                        |                                                         |