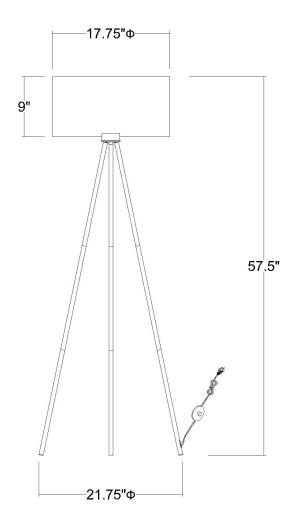

## TF70095BK MORENCI 1-LIGHT FLOOR LAMP

| Description:      | Morenci 1-Light Floor Lamp | Material:         | Steel and fabric    |
|-------------------|----------------------------|-------------------|---------------------|
| Finish:           | Matte Black                | Shade:            | Fabric              |
| Dimensions:       | 21-3/4" Dia. x 57-1/2" H   | Shade Dimensions: | 17-3/4" Dia. x 9" H |
| Bulbs:            | 1-100W Med.                | Glass:            | NA                  |
| Installed Weight: | 6 lbs.                     | Cord:             | 8' black plug-in    |
| Certification:    | ETL                        | Switch:           | On/Off Foot         |