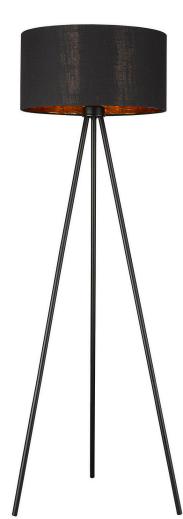

## TF70095BK MORENCI 1-LIGHT FLOOR LAMP

| Description:      | Morenci 1-Light Floor Lamp | Material:         | Steel and fabric    |
|-------------------|----------------------------|-------------------|---------------------|
| Finish:           | Matte Black                | Shade:            | Fabric              |
| Dimensions:       | 21-3/4" Dia. x 57-1/2" H   | Shade Dimensions: | 17-3/4" Dia. x 9" H |
| Bulbs:            | 1-100W Med.                | Glass:            | NA                  |
| Installed Weight: | 6 lbs.                     | Cord:             | 8' black plug-in    |
| Certification:    | ETL                        | Switch:           | On/Off Foot         |