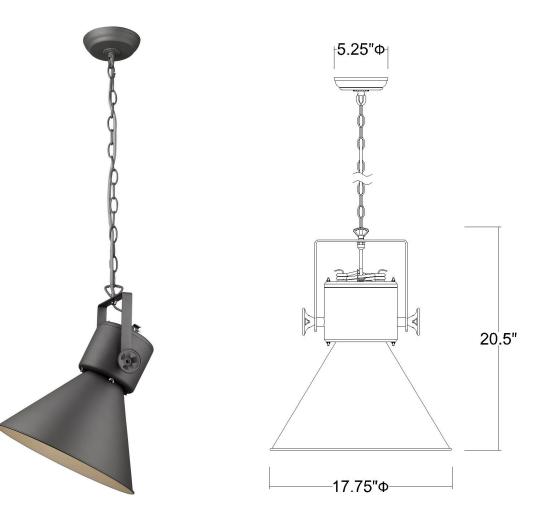

## **TP10026GY CREW 1-LIGHT PENDANT**

| Description:           | Crew 1-Light Pendant     |  |
|------------------------|--------------------------|--|
| Finish:                | Grey                     |  |
| Dimensions:            | 17-3/4" Dia. x 20-1/2" H |  |
| Bulbs:                 | 1-100W Med.              |  |
| Installed Weight:      | 10.6 lbs.                |  |
| <b>Certification</b> : | ETL / dry location       |  |
|                        |                          |  |

ACCLAIM

LIGHTING

INTERIOR • OUTDOOR

| Material:SteelShades:SteelGlass:NACanopy Dimensions:5-1/4" Dia.Chain/Wire:5' Chain, 12' WireAdditional Finishes:NA |                      |                    |
|--------------------------------------------------------------------------------------------------------------------|----------------------|--------------------|
| Glass:NACanopy Dimensions:5-1/4" Dia.Chain/Wire:5' Chain, 12' Wire                                                 | Material:            | Steel              |
| Canopy Dimensions:5-1/4" Dia.Chain/Wire:5' Chain, 12' Wire                                                         | Shades:              | Steel              |
| Chain/Wire:5' Chain, 12' Wire                                                                                      | Glass:               | NA                 |
|                                                                                                                    | Canopy Dimensions:   | 5-1/4" Dia.        |
| Additional Finishes: NA                                                                                            | Chain/Wire:          | 5' Chain, 12' Wire |
|                                                                                                                    | Additional Finishes: | NA                 |