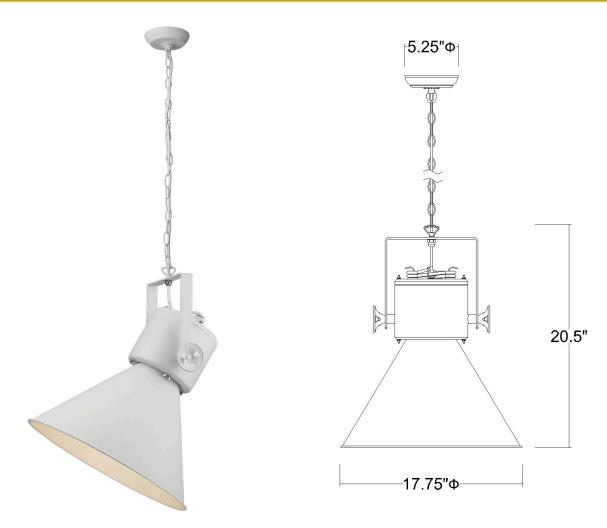

## TP10026WH CREW 1-LIGHT PENDANT

| Description:      | Crew 1-Light Pendant     |  |
|-------------------|--------------------------|--|
| Finish:           | White                    |  |
| Dimensions:       | 17-3/4" Dia. x 20-1/2" H |  |
| Bulbs:            | 1-100W Med.              |  |
| Installed Weight: | 10.6 lbs.                |  |
| Certification:    | ETL / dry location       |  |
|                   |                          |  |

| Material:            | Steel              |
|----------------------|--------------------|
| Shades:              | Steel              |
| Glass:               | NA                 |
| Canopy Dimensions:   | 5-1/4" Dia.        |
| Chain/Wire:          | 5' Chain, 12' Wire |
| Additional Finishes: | NA                 |
|                      |                    |