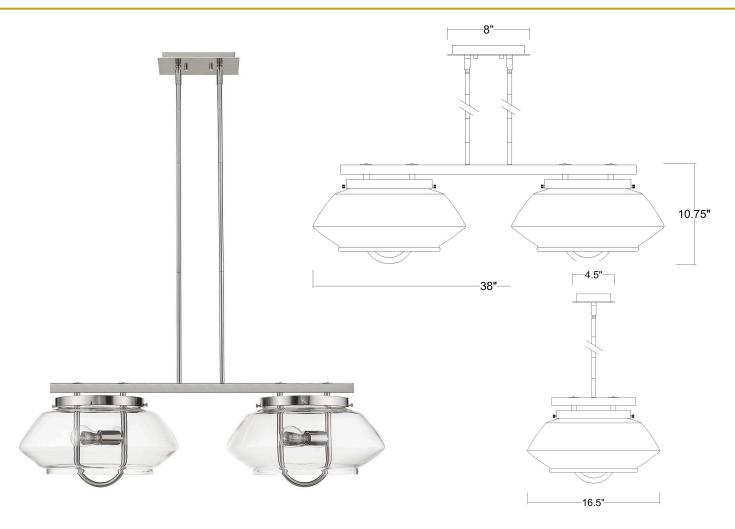

## TP20060SN GARNER 4-LIGHT PENDANT

| Description:                | Garner 4-Light Pendant        |  |
|-----------------------------|-------------------------------|--|
| Finish:                     | Satin Nickel                  |  |
| Dimensions:                 | 38" L x 16-1/2" W x 10-3/4" H |  |
|                             |                               |  |
| Bulbs:                      | 4-60W Med.                    |  |
| Installed Weight:           | 17.5 lbs.                     |  |
| Certification:              | cUL / dry location            |  |
| Bulbs:<br>Installed Weight: | 4-60W Med.<br>17.5 lbs.       |  |

| Material:            | Steel and glass   |
|----------------------|-------------------|
| Shades:              | Glass             |
| Glass:               | Clear             |
| Canopy Dimensions:   | 8" x 4-1/2"       |
| Chain/Wire:          | 12' Wire          |
| Stems:               | 6-12", 2-6". 2-3" |
| Additional Finishes: | ORB               |