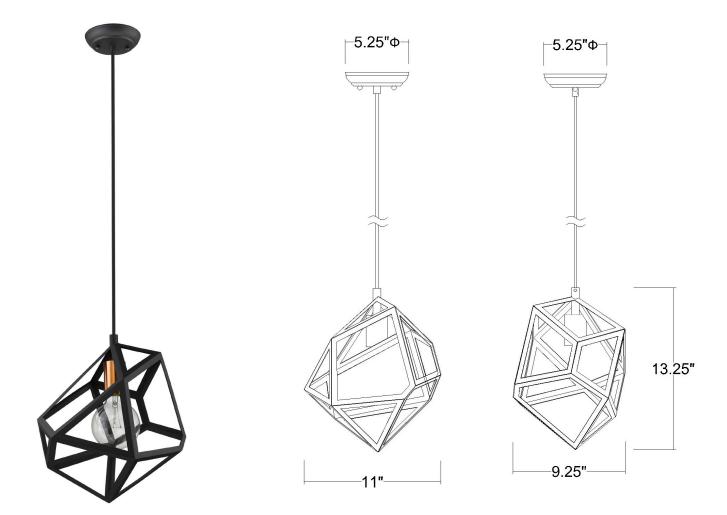

## TP30080BK HEDRON 1-LIGHT PENDANT

| Description:      | Hedron 1-Light Pendant       |  |
|-------------------|------------------------------|--|
| Finish:           | Matte Black                  |  |
| Dimensions:       | 11" W x 9-1/4" D x 13-1/4" H |  |
| Bulbs:            | 1-100W Med.                  |  |
| Installed Weight: | 7 lbs.                       |  |
| Certification:    | ETL / dry location           |  |
|                   |                              |  |

ACCLAIM

LIGHTING

INTERIOR • OUTDOOR

| Material:            | Steel       |
|----------------------|-------------|
| Shades:              | Steel       |
| Glass:               | NA          |
| Canopy Dimensions:   | 5-1/4" Dia. |
| Chain/Wire:          | 12' Wire    |
| Additional Finishes: | WH          |
|                      |             |