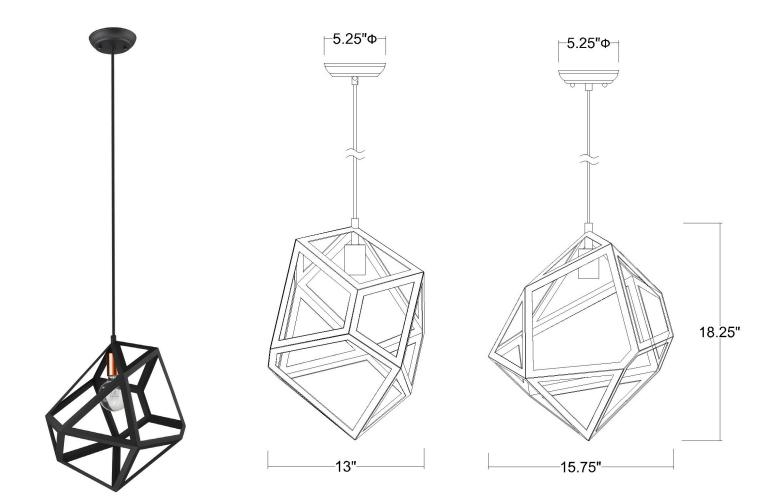

## **TP30081BK HEDRON 1-LIGHT PENDANT**

| Description:      | Hedron 1-Light Pendant        | Material: |
|-------------------|-------------------------------|-----------|
| Finish:           | Matte Black                   | Shades:   |
| Dimensions:       | 15-3/4" W x 13" D x 18-1/4" H | Glass:    |
| Bulbs:            | 1-100W Med.                   | Canopy I  |
| Installed Weight: | 10 lbs.                       | Chain/W   |
| Certification:    | ETL / dry location            | Addition  |
|                   |                               |           |

ACCLAIM

LIGHTING

INTERIOR • OUTDOOR

| Material:            | Steel       |
|----------------------|-------------|
| Shades:              | Steel       |
| Glass:               | NA          |
| Canopy Dimensions:   | 5-1/4" Dia. |
| Chain/Wire:          | 12' Wire    |
| Additional Finishes: | WH          |
|                      |             |