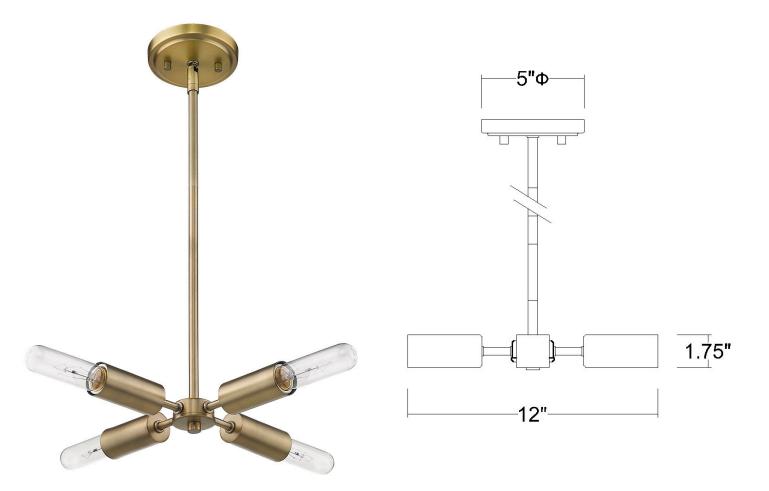

## **TP60022AB PERRET 4-LIGHT PENDANT**

| Description:                     | Perret 4-Light Pendant   |  |
|----------------------------------|--------------------------|--|
| Finish:                          | Aged Brass               |  |
| Dimensions:                      | 12" W x 12" D x 1-3/4" H |  |
|                                  |                          |  |
| Bulbs:                           | 4-60W Med.               |  |
| Installed Weight:                | 3.35 lbs.                |  |
| Certification:                   | cUL / dry location       |  |
| *dimensions do not include hulhs |                          |  |

| Material:            | Steel             |
|----------------------|-------------------|
| Shades:              | NA                |
| Glass:               | NA                |
| Canopy Dimensions:   | 5" Dia.           |
| Chain/Wire:          | 12' Wire          |
| Stems:               | 3-12", 1-6", 1-3" |
| Additional Finishes: | NA                |

dimensions do not include bulbs

ACCLAIM LIGHTING INTERIOR • OUTDOOR