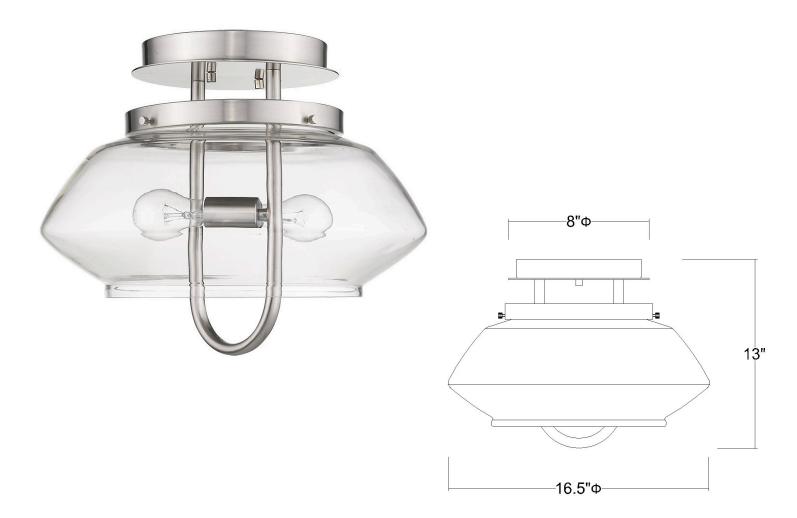

## TP60061SN GARNER 2-LIGHT FLUSHMOUNT

| Description:      | Garner 2-Light Flushmount |  |
|-------------------|---------------------------|--|
| Finish:           | Satin Nickel              |  |
| Dimensions:       | 16-1/2" Dia. x 13" H      |  |
| Bulbs:            | 2-60W Med.                |  |
| Installed Weight: | 8 lbs.                    |  |
| Certification:    | cUL / dry location        |  |
|                   |                           |  |

| Material:            | Steel and glass |
|----------------------|-----------------|
| Shades:              | Glass           |
| Glass:               | Clear           |
| Canopy Dimensions:   | 8" Dia.         |
| Chain/Wire:          | NA              |
| Additional Finishes: | ORB             |
|                      |                 |