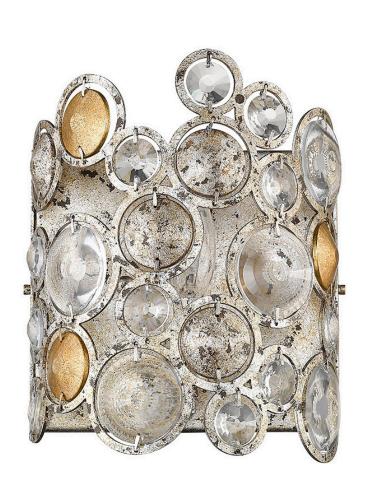

## TW40004ASL VITOZZI 1-LIGHT WALL SCONCE

| Description:      | Vitozzi 1-Light Wall Sconce                               |  |
|-------------------|-----------------------------------------------------------|--|
| Finish:           | Antique Silver Leaf                                       |  |
| Dimensions:       | 7-1/2" W x 9-1/4" H x 4" ext.<br>Height on Center: 4-3/4" |  |
| Bulbs:            | 1-60W Cand.                                               |  |
| Installed Weight: | 2.4 lbs.                                                  |  |
| Certification:    | cETL / damp location                                      |  |

| Material:                     | Steel and crystal |
|-------------------------------|-------------------|
| Shades:                       | NA                |
| Glass:                        | NA                |
| <b>Back Plate Dimensions:</b> | 7" x 6-3/4"       |
| Chain/Wire:                   | NA                |
| Additional Finishes:          | NA                |
|                               |                   |