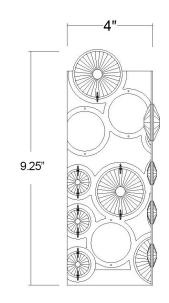

## TW40004ASL VITOZZI 1-LIGHT WALL SCONCE

| Description:      | Vitozzi 1-Light Wall Sconce                               |  |
|-------------------|-----------------------------------------------------------|--|
| Finish:           | Antique Silver Leaf                                       |  |
| Dimensions:       | 7-1/2" W x 9-1/4" H x 4" ext.<br>Height on Center: 4-3/4" |  |
| Bulbs:            | 1-60W Cand.                                               |  |
| Installed Weight: | 2.4 lbs.                                                  |  |
| Certification:    | cETL / damp location                                      |  |