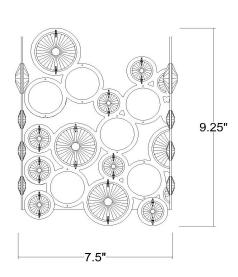

## TW40004ASL VITOZZI 1-LIGHT WALL SCONCE

| Description:      | Vitozzi 1-Light Wall Sconce                               |  |
|-------------------|-----------------------------------------------------------|--|
| Finish:           | Antique Silver Leaf                                       |  |
| Dimensions:       | 7-1/2" W x 9-1/4" H x 4" ext.<br>Height on Center: 4-3/4" |  |
| Bulbs:            | 1-60W Cand.                                               |  |
| Installed Weight: | 2.4 lbs.                                                  |  |
| Certification:    | cETL / damp location                                      |  |