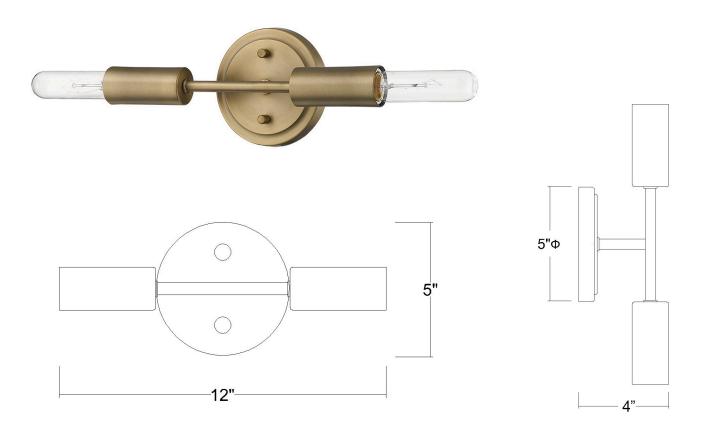

## TW40020AB PERRET 2-LIGHT WALL SCONCE

| Description:      | Perret 2-Light Wall Sconce                         |  |
|-------------------|----------------------------------------------------|--|
| Finish:           | Aged Brass                                         |  |
| Dimensions:       | 12" W x 5" H x 4" ext.<br>Height on Center: 2-1/2" |  |
| Bulbs:            | 2-60W Med.                                         |  |
| Installed Weight: | 1.1 lbs.                                           |  |
| Certification:    | cUL / damp location                                |  |
|                   |                                                    |  |

\*dimensions do not include bulbs

ACCLAIM

LIGHTING

INTERIOR • OUTDOOR

1500 Cherokee Parkway | Suite 100 | Acworth, GA 30102 Phone: 866-845-5451 | Fax: 866-816-6165 Email: service@acclaim-lighting.com | www.acclaim-lighting.com