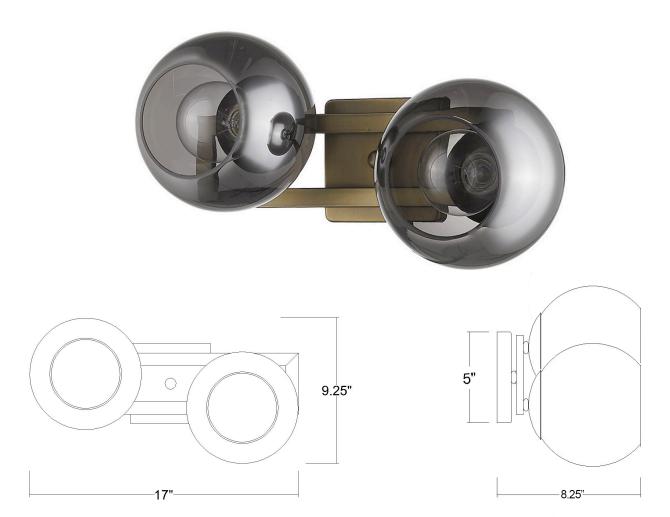

## TW40037AB LUNETTE 2-LIGHT WALL SCONCE

| Description:      | Lunette 2-Light Wall Sconce                                |  |
|-------------------|------------------------------------------------------------|--|
| Finish:           | Aged Brass                                                 |  |
| Dimensions:       | 17" W x 9-1/4" H x 8-1/4" ext.<br>Height on Center: 4-1/4" |  |
| Bulbs:            | 2-100W Med.                                                |  |
| Installed Weight: | 3.45 lbs.                                                  |  |
| Certification:    | cUL / damp location                                        |  |

| Material:                     | Steel and glass |
|-------------------------------|-----------------|
| Shades:                       | Glass           |
| Glass:                        | Smoke           |
| <b>Back Plate Dimensions:</b> | 5" Sq.          |
| Chain/Wire:                   | NA              |
| Additional Finishes:          | NA              |
|                               |                 |