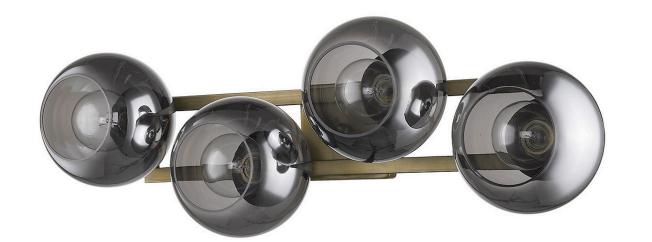

## TW40038AB LUNETTE 4-LIGHT WALL SCONCE

| Description:      | Lunette 4-Light Wall Sconce                                     |  |
|-------------------|-----------------------------------------------------------------|--|
| Finish:           | Aged Brass                                                      |  |
| Dimensions:       | 29-1/4" L x 10-3/4" H x 8-1/4" ext.<br>Height on Center: 5-1/2" |  |
| Bulbs:            | 4-100W Med.                                                     |  |
| Installed Weight: | 6.65 lbs.                                                       |  |
| Certification:    | cUL / damp location                                             |  |
|                   |                                                                 |  |

ACCLAIM

LIGHTING

INTERIOR • OUTDOOR

| Material:              | Steel and glass |
|------------------------|-----------------|
| Shades:                | Glass           |
| Glass:                 | Smoke           |
| Back Plate Dimensions: | 5″ Sq.          |
| Chain/Wire:            | NA              |
| Additional Finishes:   | NA              |
|                        |                 |