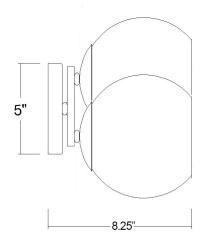

## TW40038AB LUNETTE 4-LIGHT WALL SCONCE

| Description:      | Lunette 4-Light Wall Sconce                                     |  |
|-------------------|-----------------------------------------------------------------|--|
| Finish:           | Aged Brass                                                      |  |
| Dimensions:       | 29-1/4" L x 10-3/4" H x 8-1/4" ext.<br>Height on Center: 5-1/2" |  |
| Bulbs:            | 4-100W Med.                                                     |  |
| Installed Weight: | 6.65 lbs.                                                       |  |
| Certification:    | cUL / damp location                                             |  |
|                   |                                                                 |  |

ACCLAIM

LIGHTING

INTERIOR • OUTDOOR

| Material:              | Steel and glass |
|------------------------|-----------------|
| Shades:                | Glass           |
| Glass:                 | Smoke           |
| Back Plate Dimensions: | 5″ Sq.          |
| Chain/Wire:            | NA              |
| Additional Finishes:   | NA              |
|                        |                 |