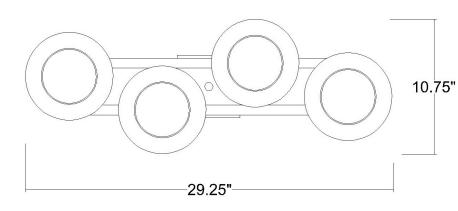

## TW40038AB LUNETTE 4-LIGHT WALL SCONCE

| Description:      | Lunette 4-Light Wall Sconce                                     |  |
|-------------------|-----------------------------------------------------------------|--|
| Finish:           | Aged Brass                                                      |  |
| Dimensions:       | 29-1/4" L x 10-3/4" H x 8-1/4" ext.<br>Height on Center: 5-1/2" |  |
| Bulbs:            | 4-100W Med.                                                     |  |
| Installed Weight: | 6.65 lbs.                                                       |  |
| Certification:    | cUL / damp location                                             |  |
|                   |                                                                 |  |