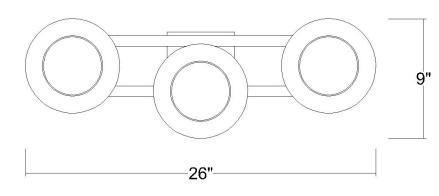

## TW40040AB LUNETTE 3-LIGHT WALL SCONCE

| Description:      | Lunette 3-Light Wall Sconce                            |  |
|-------------------|--------------------------------------------------------|--|
| Finish:           | Aged Brass                                             |  |
| Dimensions:       | 26" W x 9" H x 8-1/4" ext.<br>Height on Center: 5-1/2" |  |
| Bulbs:            | 3-100W Med.                                            |  |
| Installed Weight: | 5.25 lbs.                                              |  |
| Certification:    | cUL / damp location                                    |  |
|                   |                                                        |  |