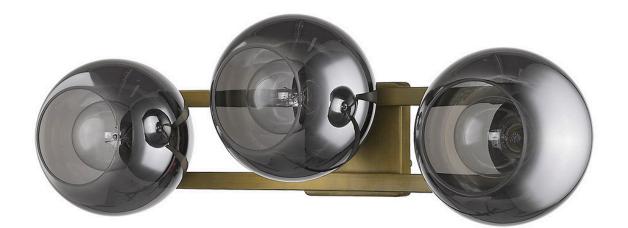

## TW40040AB LUNETTE 3-LIGHT WALL SCONCE

| Description:      | Lunette 3-Light Wall Sconce                            |  |
|-------------------|--------------------------------------------------------|--|
| Finish:           | Aged Brass                                             |  |
| Dimensions:       | 26" W x 9" H x 8-1/4" ext.<br>Height on Center: 5-1/2" |  |
| Bulbs:            | 3-100W Med.                                            |  |
| Installed Weight: | 5.25 lbs.                                              |  |
| Certification:    | cUL / damp location                                    |  |
|                   |                                                        |  |

ACCLAIM

LIGHTING

INTERIOR • OUTDOOR

| Material:              | Steel and glass |
|------------------------|-----------------|
| Shades:                | Glass           |
| Glass:                 | Smoke           |
| Back Plate Dimensions: | 5″ Sq.          |
| Chain/Wire:            | NA              |
| Additional Finishes:   | NA              |
|                        |                 |