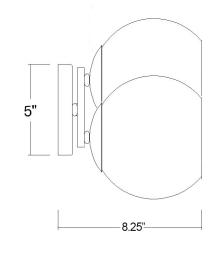

## TW40040AB LUNETTE 3-LIGHT WALL SCONCE

| Description:      | Lunette 3-Light Wall Sconce                            |  |
|-------------------|--------------------------------------------------------|--|
| Finish:           | Aged Brass                                             |  |
| Dimensions:       | 26" W x 9" H x 8-1/4" ext.<br>Height on Center: 5-1/2" |  |
| Bulbs:            | 3-100W Med.                                            |  |
| Installed Weight: | 5.25 lbs.                                              |  |
| Certification:    | cUL / damp location                                    |  |
|                   |                                                        |  |